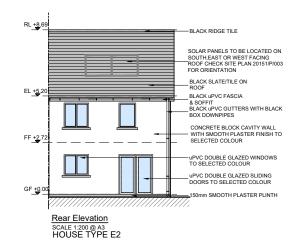

First Floor Townhouse SCALE 1:100 @ A3

House Type E2 - Character Area 4
See site plan (dwg no. 20151/P/003) for material locations

DO NOT SCALE. WORK TO FIGURED DIMENSIONS ONLY.
ALL EXISTING DIMENSIONS TO BE CHECKED ON SITE.
DRAWN ON AUTOCAD R2004 AT DEADY GAHAN ARCHITECTS LTD
LAYERS ON THIS DRAWING COMPLY WITH BS 1192: PART 5