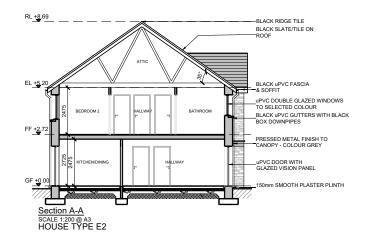

First Floor Townhouse SCALE 1:100 @ A3

House Type E2 - Character Area 4
See site plan (dwg no. 20151/P/003) for material locations

DO NOT SCALE. WORK TO FIGURED DIMENSIONS ONLY.
ALL EXISTING DIMENSIONS TO BE CHECKED ON SITE.
DRAWN ON AUTOCAD R2004 AT DEADY GAHAN ARCHITECTS LTD
LAYERS ON THIS DRAWING COMPLY WITH BS 1192: PART 5