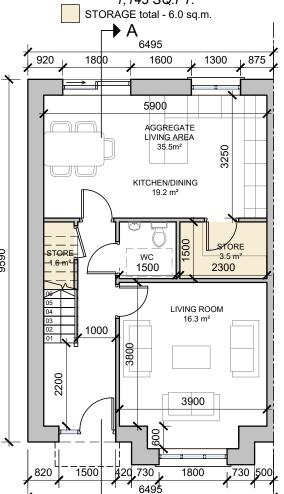

## **TOWNHOUSE E2**

3-bed End Townhouse (5 person)

AREA: 106.2 SQ.M.

\_\_\_\_\_\_1,143 SQ.FT.

Ground Floor Townhouse SCALE 1:100 @ A3

⊢A

**→** A 1820 900 1600 1300 875 3100 BEDROOM 2 BEDROOM 2 12.8 m² EN-SUITE 900 MASTER BEDROOM 16.3 m² 3900 1900 1120 , 900 ,720 , 980 | 1300 6495 **→**A