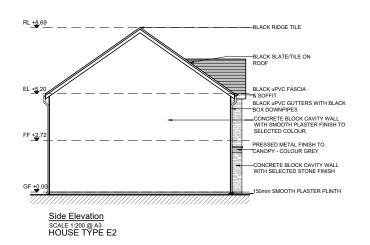

First Floor Townhouse SCALE 1:100 @ A3

House Type E2 - Character Area 4
See site plan (dwg no. 20151/P/003) for material locations

DO NOT SCALE. WORK TO FIGURED DIMENSIONS ONLY.
ALL EXISTING DIMENSIONS TO BE CHECKED ON SITE.
DRAWN ON AUTOCAD R2004 AT DEADY GAHAN ARCHITECTS LTD
LAYERS ON THIS DRAWING COMPLY WITH BS 1192: PART 5