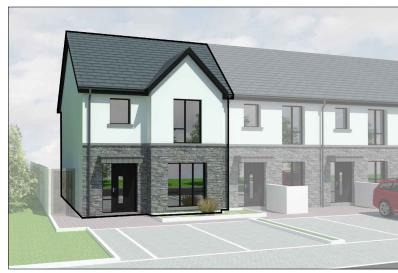

## **TOWNHOUSE E2**

3-bed End Townhouse (5 person)

AREA: 106.2 SQ.M.

\_\_\_\_\_\_1,143 SQ.FT.



Ground Floor Townhouse SCALE 1:100 @ A3

⊢A

**→** A 1820 900 1600 1300 875 3100 BEDROOM 2 BEDROOM 2 12.8 m² EN-SUITE 900 MASTER BEDROOM 16.3 m² 3900 1900 1120 , 900 ,720 , 980 | 1300 6495 **→**A

First Floor Townhouse SCALE 1:100 @ A3





House Type E2 - Character Area 4
See site plan (dwg no. 20151/P/003) for material locations







DO NOT SCALE. WORK TO FIGURED DIMENSIONS ONLY.
ALL EXISTING DIMENSIONS TO BE CHECKED ON SITE.
DRAWN ON AUTOCAD R2004 AT DEADY GAHAN ARCHITECTS LTD
LAYERS ON THIS DRAWING COMPLY WITH BS 1192: PART 5



ARCHITECTS

EASTGATE VILLAGE, LITTLE ISLAND, CORK
T: 0214355016 W:WWW.DGARCHITECTS.IE
EMAIL:INFO@DGARCHITECTS.IE

Project
PROPOSED RESIDENTIAL DEVELOPMENT
AT TOWNLAND OF LACKENROE, GLOUNTHAUNE, CO CORK
...

Drawing title