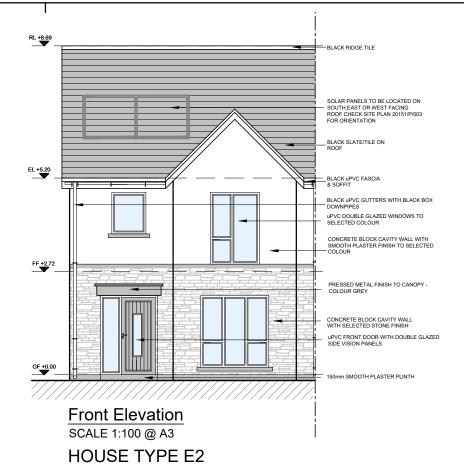

First Floor Townhouse SCALE 1:100 @ A3

House Type E2 - Character Area 4
See site plan (dwg no. 20151/P/003) for material locations

DO NOT SCALE. WORK TO FIGURED DIMENSIONS ONLY.
ALL EXISTING DIMENSIONS TO BE CHECKED ON SITE.
DRAWN ON AUTOCAD R2004 AT DEADY GAHAN ARCHITECTS LTD
LAYERS ON THIS DRAWING COMPLY WITH BS 1192: PART 5